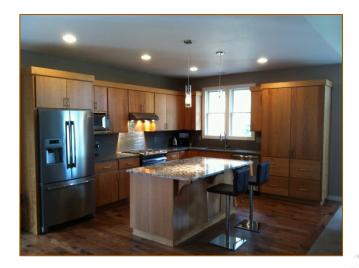

## **Interior Highlights**

Distressed Birch Solid Hardwood Flooring American Cherry Cabinets Quartz & Slab Granite Countertops Glass & Metal Tile Custom Stainless Steel Handrail Contemporary Fireplace Jacuzzi Tub Home: 2,825 Sq. Ft. | Garage: 890 Sq. Ft. Lot: 9,815 Sq. Ft | Cost per Sq./ foot \$116.00